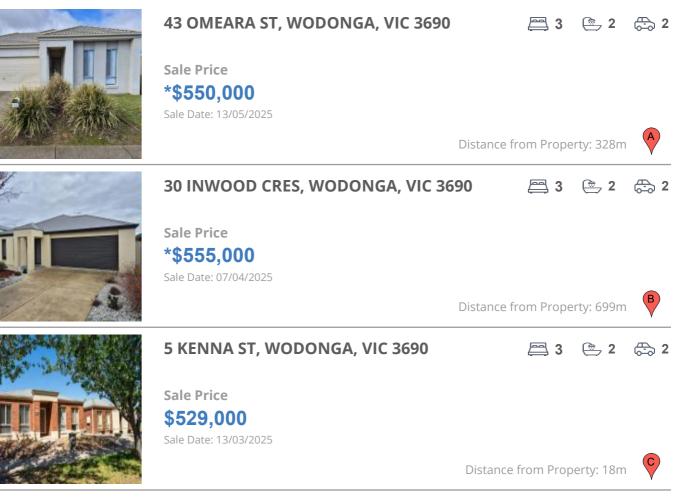

### **COMPARABLE PROPERTIES**

These are the three properties sold within five kilometres of the property for sale in the last 18 months that the estate agent or agents representative considers to be most comparable to the property for sale.

#### **Comparable property sales**

These are the three properties sold within five kilometres of the property for sale in the last 18 months that the estate agent or agents representative considers to be most comparable to the property for sale.

| Address of comparable property    | Price      | Date of sale |
|-----------------------------------|------------|--------------|
| 43 OMEARA ST, WODONGA, VIC 3690   | *\$550,000 | 13/05/2025   |
| 30 INWOOD CRES, WODONGA, VIC 3690 | *\$555,000 | 07/04/2025   |
| 5 KENNA ST, WODONGA, VIC 3690     | \$529,000  | 13/03/2025   |