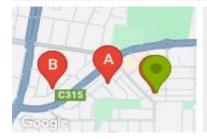

### **COMPARABLE PROPERTIES**

These are the three properties sold within five kilometres of the property for sale in the last 18 months that the estate agent or agents representative considers to be most comparable to the property for sale.

#### **Comparable property sales**

These are the three properties sold within five kilometres of the property for sale in the last 18 months that the estate agent or agents representative considers to be most comparable to the property for sale.

| Address of comparable property    | Price      | Date of sale |
|-----------------------------------|------------|--------------|
| 43 OMEARA ST, WODONGA, VIC 3690   | *\$550,000 | 13/05/2025   |
| 30 INWOOD CRES, WODONGA, VIC 3690 | *\$555,000 | 07/04/2025   |
| 5 KENNA ST, WODONGA, VIC 3690     | \$529,000  | 13/03/2025   |