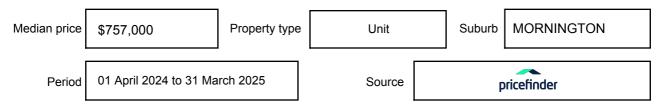

e expressed as a single price, or as a price range with the difference between the upper and lower amounts not more than 10% of the lower amount.

This Statement of Information must be provided to a prospective buyer within two business days of a request and displayed at any open for inspection for the property for sale.

It is recommended that the address of the property being offered for sale be checked at

services.land.vic.gov.au/landchannel/content/addressSearch before being entered in this Statement of Information.

## Property offered for sale

Address Including suburb and postcode

158/98 BUNGOWER ROAD, MORNINGTON, VIC 3931

## Indicative selling price

For the meaning of this price see consumer.vic.gov.au/underquoting

Price Range:

\$350,000 to \$380,000

#### Median sale price



#### **Comparable property sales**

The estate agent or agents representative reasonably believes that fewer than three comparable properties were sold within two kilometres of the property for sale in the last six months.

This Statement of Information was prepared on: