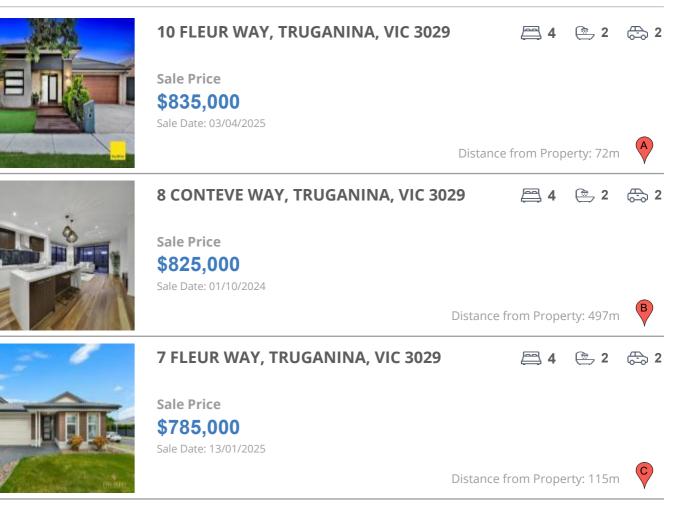

## **COMPARABLE PROPERTIES**

These are the three properties sold within two kilometres of the property for sale in the last six months that the estate agent or agents representative considers to be most comparable to the property for sale.

#### **Comparable property sales**

These are the three properties sold within two kilometres of the property for sale in the last six months that the estate agent or agents representative considers to be most comparable to the property for sale.

| Address of comparable property     | Price     | Date of sale |
|------------------------------------|-----------|--------------|
| 10 FLEUR WAY, TRUGANINA, VIC 3029  | \$835,000 | 03/04/2025   |
| 8 CONTEVE WAY, TRUGANINA, VIC 3029 | \$825,000 | 01/10/2024   |
| 7 FLEUR WAY, TRUGANINA, VIC 3029   | \$785,000 | 13/01/2025   |