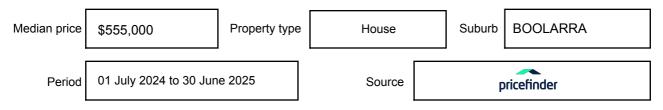

on may be expressed as a single price, or as a price range with the difference between the upper and lower amounts not more than 10% of the lower amount.

This Statement of Information must be provided to a prospective buyer within two business days of a request and displayed at any open for inspection for the property for sale.

It is recommended that the address of the property being offered for sale be checked at

services.land.vic.gov.au/landchannel/content/addressSearch before being entered in this Statement of Information.

## Property offered for sale

Address Including suburb and postcode

30 MORWELL RIVER ROAD, BOOLARRA, VIC 3870

## Indicative selling price

For the meaning of this price see consumer.vic.gov.au/underquoting

Single Price: \$

\$1,200,000

#### Median sale price



#### **Comparable property sales**

The estate agent or agents representative reasonably believes that fewer than three comparable properties were sold within five kilometres of the property for sale in the last 18 months.

This Statement of Information was prepared on: