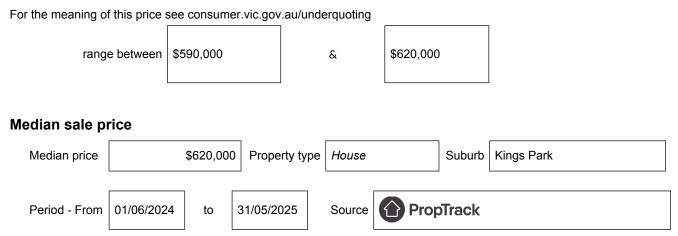

## Statement of Information Single residential property located in the Melbourne metropolitan area

Section 47AF of the Estate Agents Act 1980

## Property offered for sale

Address Including suburb and postcode

149 Gillespie Road, Kings Park, Vic 3021

## Indicative selling price



## Comparable property sales (\*Delete A or B below as applicable)

**A**\* These are the three properties sold within two kilometres of the property for sale in the last six months that the estate agent or agent's representative considers to be most comparable to the property for sale.

| Address of comparable property               | Price     | Date of sale |
|----------------------------------------------|-----------|--------------|
| 11 Rushdale Court, Kings Park, VIC 3021      | \$595,000 | 04/03/2025   |
| 20 Lillypilly Crescent, Kings Park, VIC 3021 | \$615,000 | 14/05/2025   |
| 53 Gillespie Road, St Albans, VIC 3021       | \$620,000 | 05/06/2025   |

OR

**B**<sup>\*</sup> The estate agent or agent's representative reasonably believes that fewer than three comparable propertie