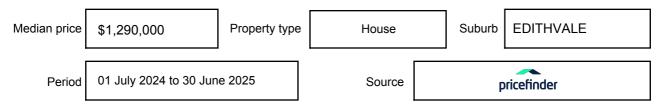

be expressed as a single price, or as a price range with the difference between the upper and lower amounts not more than 10% of the lower amount.

This Statement of Information must be provided to a prospective buyer within two business days of a request and displayed at any open for inspection for the property for sale.

It is recommended that the address of the property being offered for sale be checked at

services.land.vic.gov.au/landchannel/content/addressSearch before being entered in this Statement of Information.

## Property offered for sale

Address Including suburb and postcode

38 FRASER AVENUE, EDITHVALE, VIC 3196

## Indicative selling price

For the meaning of this price see consumer.vic.gov.au/underquoting

Price Range:

\$1,100,000 to \$1,200,000

#### Median sale price



#### **Comparable property sales**

The estate agent or agents representative reasonably believes that fewer than three comparable properties were sold within two kilometres of the property for sale in the last six months.

This Statement of Information was prepared on: