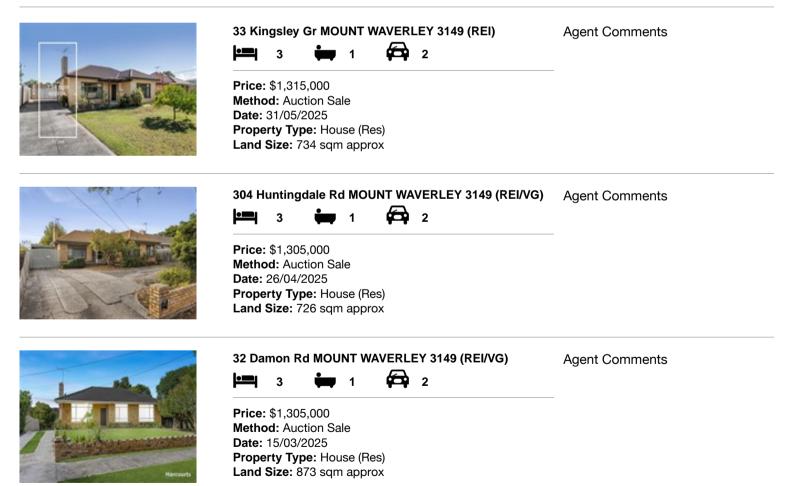

#### Comparable property sales (\*Delete A or B below as applicable)

A\* These are the three properties sold within two kilometres of the property for sale in the last six months that the estate agent or agent's representative considers to be most comparable to the property for sale.

| Ade | dress of comparable property           | Price       | Date of sale |
|-----|----------------------------------------|-------------|--------------|
| 1   | 33 Kingsley Gr MOUNT WAVERLEY 3149     | \$1,315,000 | 31/05/2025   |
| 2   | 304 Huntingdale Rd MOUNT WAVERLEY 3149 | \$1,305,000 | 26/04/2025   |
| 3   | 32 Damon Rd MOUNT WAVERLEY 3149        | \$1,305,000 | 15/03/2025   |

## **Comparable Properties**