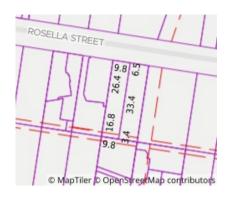

### Address of comparable property

| , , , , | and the companion property         |             | Date of care |
|---------|------------------------------------|-------------|--------------|
| 1       | 34 Dunoon St DONCASTER 3108        | \$1,875,000 | 12/06/2025   |
| 2       | 19 Meryl St DONCASTER EAST 3109    | \$1,900,000 | 07/06/2025   |
| 3       | 26 Champion St DONCASTER EAST 3109 | \$1,980,000 | 17/04/2025   |

# Comparable Properties

34 Dunoon St DONCASTER 3108 (REI)

Price: \$1,875,000

Method: Sold Before Auction

Date: 12/06/2025

Property Type: Townhouse (Single)

Agent Comments

19 Meryl St DONCASTER EAST 3109 (REI)

Price: \$1,900,000 Method: Private Sale Date: 07/06/2025 Property Type: House Land Size: 365 sqm approx

Agent Comments

26 Champion St DONCASTER EAST 3109 (REI/VG)

Agent Comments

Price: \$1,980,000 Method: Private Sale Date: 17/04/2025

Property Type: Townhouse (Res) Land Size: 362 sqm approx

Account - Biggin & Scott Manningham | P: 03 9841 9000 | F: 03 9841 9320