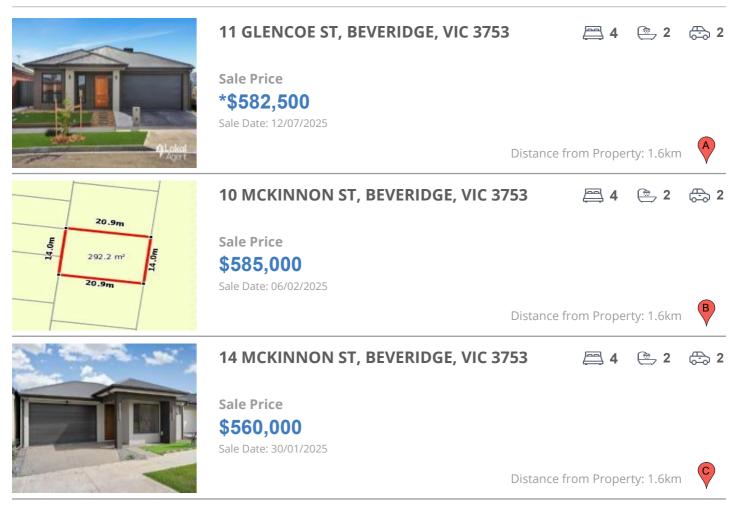

#### **Comparable property sales**

These are the three properties sold within five kilometres of the property for sale in the last 18 months that the estate agent or agents representative considers to be most comparable to the property for sale.

| Address of comparable property      | Price      | Date of sale |
|-------------------------------------|------------|--------------|
| 11 GLENCOE ST, BEVERIDGE, VIC 3753  | *\$582,500 | 12/07/2025   |
| 10 MCKINNON ST, BEVERIDGE, VIC 3753 | \$585,000  | 06/02/2025   |
| 14 MCKINNON ST, BEVERIDGE, VIC 3753 | \$560,000  | 30/01/2025   |