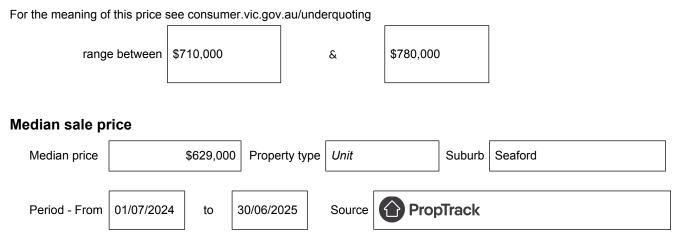

# Statement of Information Single residential property located in the Melbourne metropolitan area

Section 47AF of the Estate Agents Act 1980

### Property offered for sale

Address Including suburb and postcode

1/16 Rosslyn Avenue, Seaford, Vic 3198

### Indicative selling price



## Comparable property sales (\*Delete A or B below as applicable)

A\* These are the three properties sold within two kilometres of the property for sale in the last six months that the estate agent or agent's representative considers to be most comparable to the property for sale.

| Address of comparable property     | Price     | Date of sale |
|------------------------------------|-----------|--------------|
| 5A Rosslyn Ct, Seaford, VIC 3198   | \$760,000 | 25/01/2025   |
| 7 Entrance Road, Seaford, VIC 3198 | \$740,000 | 06/05/2025   |

#### OR

**B**\* The estate agent or agent's representative reasonably believes that fewer than three comparable properties were sold within within two kilometres of the property for sale in the last six months.

This Statement of Information was p