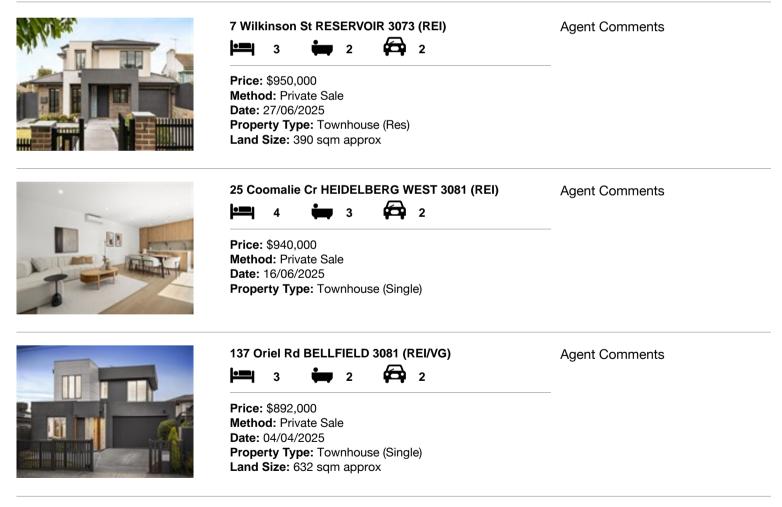

#### Comparable property sales (\*Delete A or B below as applicable)

A\* These are the three properties sold within two kilometres of the property for sale in the last six months that the estate agent or agent's representative considers to be most comparable to the property for sale.

| Ad | dress of comparable property        | Price     | Date of sale |
|----|-------------------------------------|-----------|--------------|
| 1  | 7 Wilkinson St RESERVOIR 3073       | \$950,000 | 27/06/2025   |
| 2  | 25 Coomalie Cr HEIDELBERG WEST 3081 | \$940,000 | 16/06/2025   |
| 3  | 137 Oriel Rd BELLFIELD 3081         | \$892,000 | 04/04/2025   |