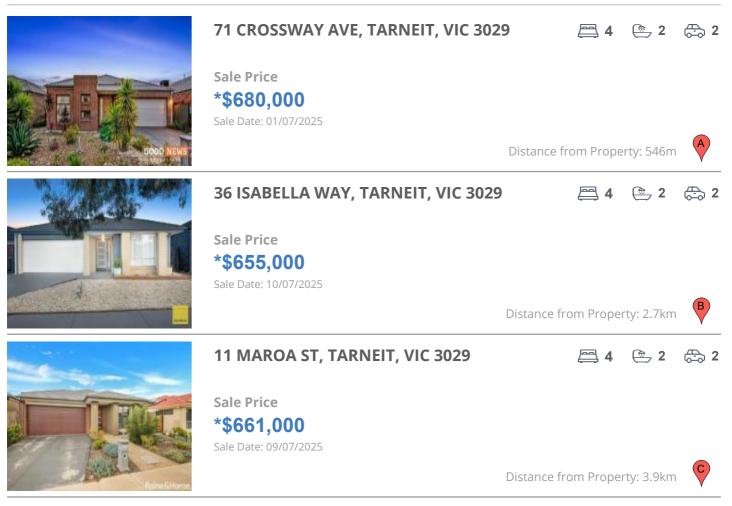

## **COMPARABLE PROPERTIES**

These are the three properties sold within two kilometres of the property for sale in the last six months that the estate agent or agents representative considers to be most comparable to the property for sale.

#### **Comparable property sales**

These are the three properties sold within two kilometres of the property for sale in the last six months that the estate agent or agents representative considers to be most comparable to the property for sale.

| Address of comparable property     | Price      | Date of sale |
|------------------------------------|------------|--------------|
| 71 CROSSWAY AVE, TARNEIT, VIC 3029 | *\$680,000 | 01/07/2025   |
| 36 ISABELLA WAY, TARNEIT, VIC 3029 | *\$655,000 | 10/07/2025   |
| 11 MAROA ST, TARNEIT, VIC 3029     | *\$661,000 | 09/07/2025   |