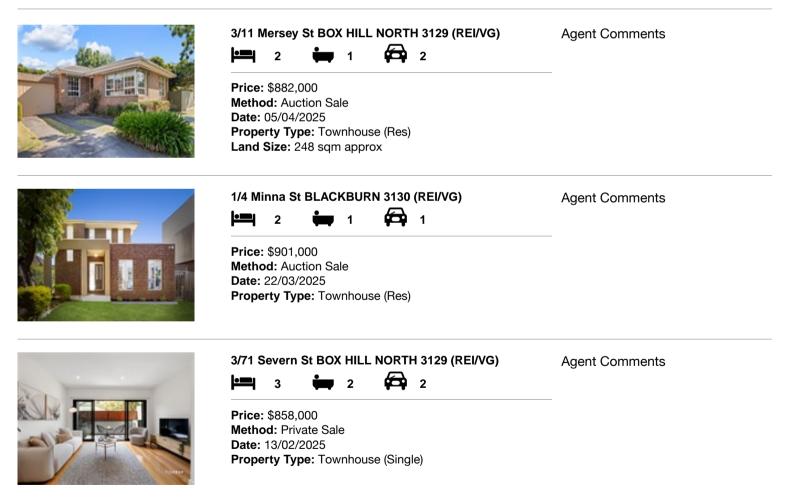

#### Comparable property sales (\*Delete A or B below as applicable)

A\* These are the three properties sold within two kilometres of the property for sale in the last six months that the estate agent or agent's representative considers to be most comparable to the property for sale.

| Ad | dress of comparable property       | Price     | Date of sale |
|----|------------------------------------|-----------|--------------|
| 1  | 3/11 Mersey St BOX HILL NORTH 3129 | \$882,000 | 05/04/2025   |
| 2  | 1/4 Minna St BLACKBURN 3130        | \$901,000 | 22/03/2025   |
| 3  | 3/71 Severn St BOX HILL NORTH 3129 | \$858,000 | 13/02/2025   |