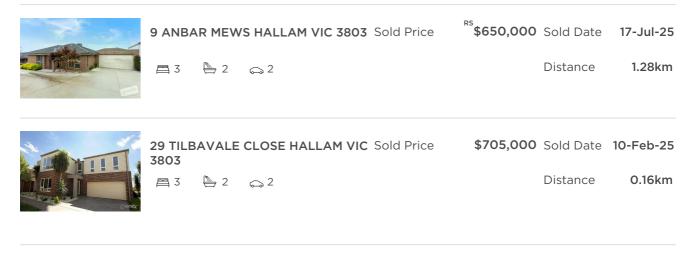

## Comparable property sales (\*Delete A or B below as applicable)

01 Jul 2024

**A\*** These are the three properties sold within two kilometres of the property for sale in the last 6 months that the estate agent or agent's representative considers to be most comparable to the property for sale.

to

| Address of comparable property      | Price     | Date of sale |  |
|-------------------------------------|-----------|--------------|--|
| 9 ANBAR MEWS HALLAM VIC 3803        | \$650,000 | 17-Jul-25    |  |
| 29 TILBAVALE CLOSE HALLAM VIC 3803  | \$705,000 | 10-Feb-25    |  |
| 14 GREG COURT NARRE WARREN VIC 3805 | \$649,000 | 05-May-25    |  |