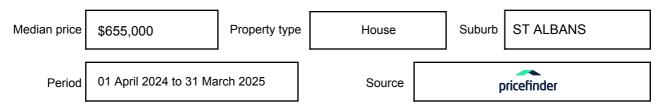

may be expressed as a single price, or as a price range with the difference between the upper and lower amounts not more than 10% of the lower amount.

This Statement of Information must be provided to a prospective buyer within two business days of a request and displayed at any open for inspection for the property for sale.

It is recommended that the address of the property being offered for sale be checked at

services.land.vic.gov.au/landchannel/content/addressSearch before being entered in this Statement of Information.

## Property offered for sale

Address Including suburb and postcode

62 JAMES STREET, ST ALBANS, VIC 3021

## Indicative selling price

For the meaning of this price see consumer.vic.gov.au/underquoting

Price Range:

\$700,000 to \$750,000

#### Median sale price



#### **Comparable property sales**

These are the three properties sold within two kilometres of the property for sale in the last six months that the estate agent or agents representative considers to be most comparable to the property for sale.

| Address of comparable property        | Price      | Date of sale |
|---------------------------------------|------------|--------------|
| 60 MOONSTONE CCT, ST ALBANS, VIC 3021 | *\$755,000 | 21/06/2025   |
| 5 KODRE ST, ST ALBANS, VIC 3021       | *\$745,000 | 23/05/2025   |
| 7 MULWALA GDNS, ST ALBANS, VIC 3021   | \$740,000  | 07/01/2025   |

This Statement of Information was prepared on: 26/

26/06/2025