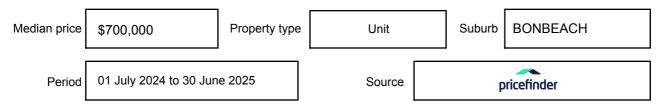

expressed as a single price, or as a price range with the difference between the upper and lower amounts not more than 10% of the lower amount.

This Statement of Information must be provided to a prospective buyer within two business days of a request and displayed at any open for inspection for the property for sale.

It is recommended that the address of the property being offered for sale be checked at

services.land.vic.gov.au/landchannel/content/addressSearch before being entered in this Statement of Information.

## Property offered for sale

Address Including suburb and postcode

2/600 NEPEAN HIGHWAY, BONBEACH, VIC 3196

## Indicative selling price

For the meaning of this price see consumer.vic.gov.au/underquoting

Price Range:

\$1,400,000 to \$1,500,000

#### Median sale price



#### **Comparable property sales**

The estate agent or agents representative reasonably believes that fewer than three comparable properties were sold within two kilometres of the property for sale in the last six months.