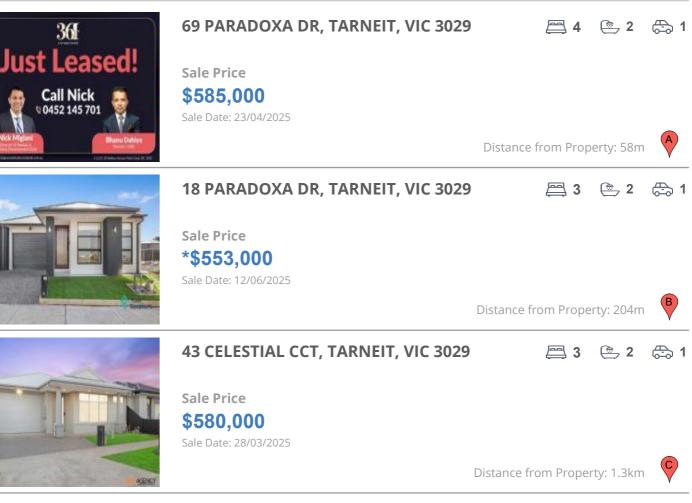

## **COMPARABLE PROPERTIES**

These are the three properties sold within two kilometres of the property for sale in the last six months that the estate agent or agents representative considers to be most comparable to the property for sale.

#### **Comparable property sales**

These are the three properties sold within two kilometres of the property for sale in the last six months that the estate agent or agents representative considers to be most comparable to the property for sale.

| Address of comparable property      | Price      | Date of sale |
|-------------------------------------|------------|--------------|
| 69 PARADOXA DR, TARNEIT, VIC 3029   | \$585,000  | 23/04/2025   |
| 18 PARADOXA DR, TARNEIT, VIC 3029   | *\$553,000 | 12/06/2025   |
| 43 CELESTIAL CCT, TARNEIT, VIC 3029 | \$580,000  | 28/03/2025   |