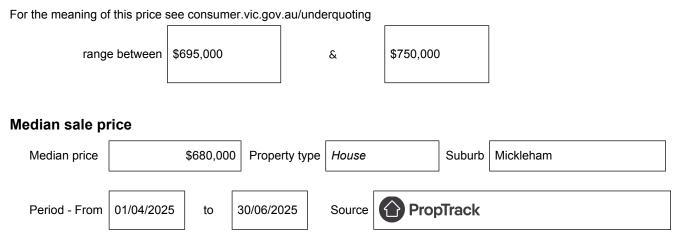

## Statement of Information Single residential property located in the Melbourne metropolitan area

Section 47AF of the Estate Agents Act 1980

## Property offered for sale

Address Including suburb and postcode

28 Gould Cres, Mickleham, Vic 3064

## Indicative selling price



## Comparable property sales (\*Delete A or B below as applicable)

A\* These are the three properties sold within two kilometres of the property for sale in the last six months that the estate agent or agent's representative considers to be most comparable to the property for sale.

| Address of comparable property              | Price     | Date of sale |
|---------------------------------------------|-----------|--------------|
| 12 Gould Cresent, Mickleham, VIC 3064       | \$715,000 | 28/04/2025   |
| 21 Oakgrove Drive, Craigieburn, VIC 3064    | \$705,000 | 03/07/2025   |
| 77 Bridgehaven Drive, Craigieburn, VIC 3064 | \$725,000 | 22/02/2025   |

OR

**B**<sup>\*</sup> The estate agent or agent's representative reasonably believes that fewer than three comparable propertieswere sol