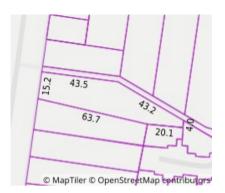

| This Statement of Information was prepared on: | 16/07/2025 14:03 |
|------------------------------------------------|------------------|

Date of sale

Property Type: House Land Size: 1202 approx sqm

**Agent Comments** 