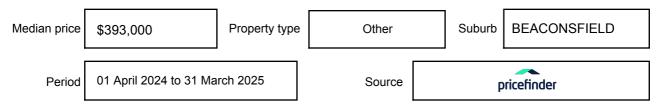

xpressed as a single price, or as a price range with the difference between the upper and lower amounts not more than 10% of the lower amount.

This Statement of Information must be provided to a prospective buyer within two business days of a request and displayed at any open for inspection for the property for sale.

It is recommended that the address of the property being offered for sale be checked at

services.land.vic.gov.au/landchannel/content/addressSearch before being entered in this Statement of Information.

## Property offered for sale

Address Including suburb and postcode

2 & 25 BRAGG ROAD, BEACONSFIELD, VIC 3807

## Indicative selling price

For the meaning of this price see consumer.vic.gov.au/underquoting

Price Range:

\$4,900,000 to \$5,250,000

#### Median sale price



#### **Comparable property sales**

The estate agent or agents representative reasonably believes that fewer than three comparable properties were sold within two kilometres of the property for sale in the last six months.

This Statement of Information was prepared on: