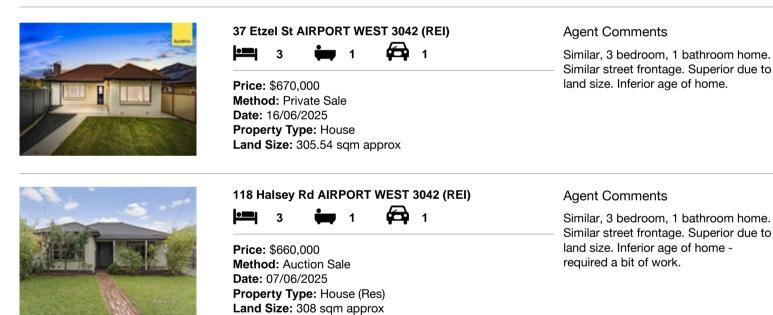

| Ad | dress of comparable property     | Price     | Date of sale |
|----|----------------------------------|-----------|--------------|
| 1  | 37 Etzel St AIRPORT WEST 3042    | \$670,000 | 16/06/2025   |
| 2  | 118 Halsey Rd AIRPORT WEST 3042  | \$660,000 | 07/06/2025   |
| 3  | 60 Creswell Av AIRPORT WEST 3042 | \$720,000 | 03/05/2025   |

Agent Comments Single level, 3 bedroom villa, 1 bathroom and a single car garage.

#### Agent Comments

Similar, 3 bedroom, 1 bathroom home. Similar street frontage.

The State of Victoria owns the copyright in the property sales data and reproduction of that data in any way without the consent of the State of Victoria will constitute a breach of the Copyright Act 1968 (Cth). The State of Victoria does not warrant the accuracy or completeness of the licensed material and any person using or relying upon such information does so on the basis that the State of Victoria accepts no responsibility or liability whatsoever for any errors, faults, defects or omissions in the information supplied. This information is supplied by Property Data Pty Ltd on behalf of the Real Estate Institute of Victoria.