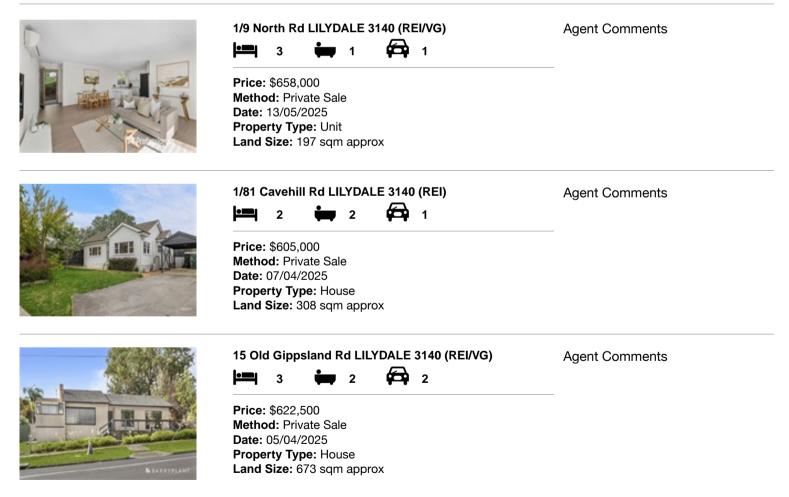

| Ade | dress of comparable property      | Price     | Date of sale |
|-----|-----------------------------------|-----------|--------------|
| 1   | 1/9 North Rd LILYDALE 3140        | \$658,000 | 13/05/2025   |
| 2   | 1/81 Cavehill Rd LILYDALE 3140    | \$605,000 | 07/04/2025   |
| 3   | 15 Old Gippsland Rd LILYDALE 3140 | \$622,500 | 05/04/2025   |