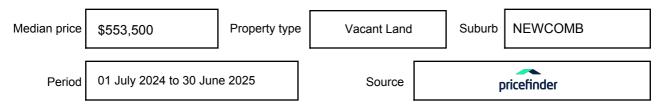

### NEWCOMB, VIC, 3219

**Suburb Median Sale Price (House)** 

\$553,500

01 July 2024 to 30 June 2025

Provided by: pricefinder

### **COMPARABLE PROPERTIES**

These are the three properties sold within five kilometres of the property for sale in the last 18 months that the estate agent or agents representative considers to be most comparable to the property for sale.