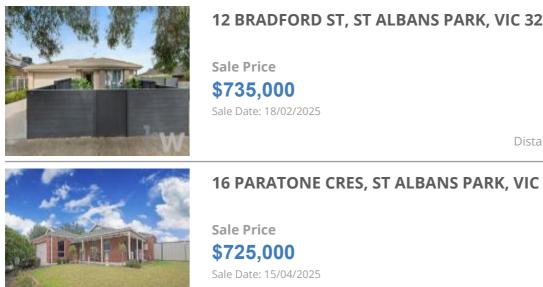

## 12 BRADFORD ST, ST ALBANS PARK, VIC 3219 🖳 4 🕒 2 🚓 2

Distance from Property: 2.5km

Distance from Property: 2km

<u>–</u>4

ھ 🚍

Æ 2

**2** 

| Address of comparable property             | Price     | Date of sale |
|--------------------------------------------|-----------|--------------|
| 12 BRADFORD ST, ST ALBANS PARK, VIC 3219   | \$735,000 | 18/02/2025   |
| 16 PARATONE CRES, ST ALBANS PARK, VIC 3219 | \$725,000 | 15/04/2025   |
| 8 MANDELA CRT, ST ALBANS PARK, VIC 3219    | \$730,000 | 06/06/2025   |