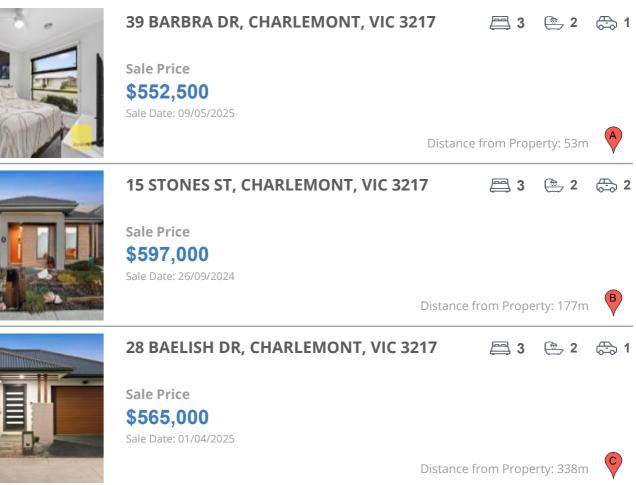

| Address of comparable property      | Price     | Date of sale |
|-------------------------------------|-----------|--------------|
| 39 BARBRA DR, CHARLEMONT, VIC 3217  | \$552,500 | 09/05/2025   |
| 15 STONES ST, CHARLEMONT, VIC 3217  | \$597,000 | 26/09/2024   |
| 28 BAELISH DR, CHARLEMONT, VIC 3217 | \$565,000 | 01/04/2025   |