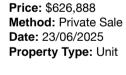

#### Address of comparable property

| Add | dress of comparable property   | Price     | Date of sale |
|-----|--------------------------------|-----------|--------------|
| 1   | 5/515 Mitcham Rd VERMONT 3133  | \$555,000 | 05/07/2025   |
| 2   | 4/30 Brunswick Rd MITCHAM 3132 | \$626,888 | 23/06/2025   |
| 3   | 4/11 Carween Av MITCHAM 3132   | \$540,000 | 31/05/2025   |

## Comparable Properties

5/515 Mitcham Rd VERMONT 3133 (REI)

Price: \$555,000 Method: Auction Sale Date: 05/07/2025 Property Type: Unit

Land Size: 105 sqm approx

**Agent Comments** 

4/30 Brunswick Rd MITCHAM 3132 (REI)