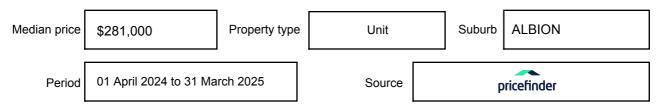

n may be expressed as a single price, or as a price range with the difference between the upper and lower amounts not more than 10% of the lower amount.

This Statement of Information must be provided to a prospective buyer within two business days of a request and displayed at any open for inspection for the property for sale.

It is recommended that the address of the property being offered for sale be checked at

services.land.vic.gov.au/landchannel/content/addressSearch before being entered in this Statement of Information.

## Property offered for sale

Address Including suburb and postcode

2/8 RIDLEY STREET, ALBION, VIC 3020

## Indicative selling price

For the meaning of this price see consumer.vic.gov.au/underquoting

Price Range:

\$210,000 to \$230,000

#### Median sale price



#### **Comparable property sales**

These are the three properties sold within two kilometres of the property for sale in the last six months that the estate agent or agents representative considers to be most comparable to the property for sale.

| Address of comparable property          | Price     | Date of sale |
|-----------------------------------------|-----------|--------------|
| 20/23 KING EDWARD AVE, ALBION, VIC 3020 | \$220,000 | 28/01/2025   |
| 20/31 RIDLEY ST, ALBION, VIC 3020       | \$205,000 | 21/12/2024   |
| 9/2-4 THE GABLES, ALBION, VIC 3020      | \$230,000 | 02/12/2024   |

This Statement of Information was prepared on: 06/

06/06/2025