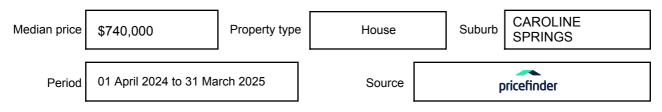

## **MEDIAN SALE PRICE**

## **CAROLINE SPRINGS, VIC, 3023**

Suburb Median Sale Price (House)

\$740,000

01 April 2024 to 31 March 2025

Provided by: pricefinder