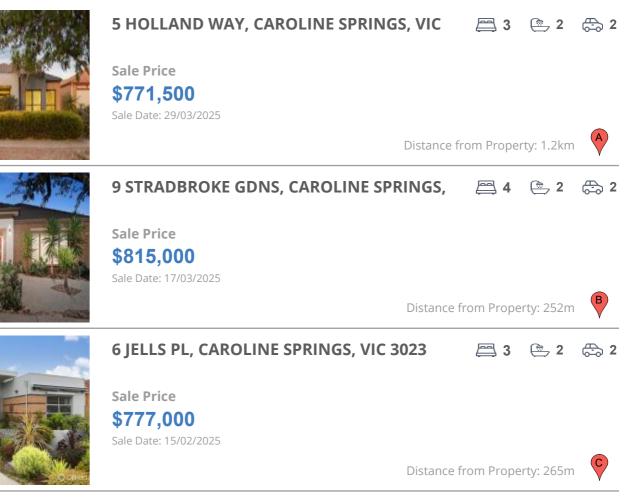

## **COMPARABLE PROPERTIES**

These are the three properties sold within two kilometres of the property for sale in the last six months that the estate agent or agents representative considers to be most comparable to the property for sale.

#### **Comparable property sales**

These are the three properties sold within two kilometres of the property for sale in the last six months that the estate agent or agents representative considers to be most comparable to the property for sale.

| Address of comparable property                | Price     | Date of sale |
|-----------------------------------------------|-----------|--------------|
| 5 HOLLAND WAY, CAROLINE SPRINGS, VIC 3023     | \$771,500 | 29/03/2025   |
| 9 STRADBROKE GDNS, CAROLINE SPRINGS, VIC 3023 | \$815,000 | 17/03/2025   |
| 6 JELLS PL, CAROLINE SPRINGS, VIC 3023        | \$777,000 | 15/02/2025   |