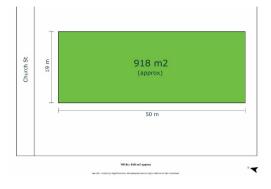

### 51 Church Street, Melton Vic 3337

Property Type: Land Land Size: 918 sqm approx Agent Comments Indicative Selling Price \$900,000 - \$990,000 No median price available