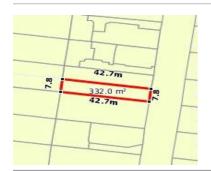

## 25A MARIGOLD AVENUE, ALTONA

**Indicative Selling Price** 

For the meaning of this price see consumer.vic.au/underquoting

Price Range:

\$1,000,000 to \$1,100,000

Provided by: Richard Anile, Ray White Altona

### Property offered for sale

Address Including suburb and postcode

25A MARIGOLD AVENUE, ALTONA NORTH, VIC 3025