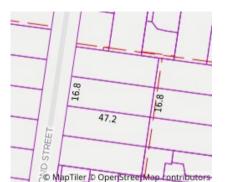

----------------------|-------------|--------------|
| 1   | 13 Fort St MOUNT WAVERLEY 3149    | \$1,540,500 | 31/05/2025   |
| 2   | 7 Carolina St MOUNT WAVERLEY 3149 | \$1,640,000 | 27/05/2025   |
| 3   | 14 Larch Cr MOUNT WAVERLEY 3149   | \$1,660,000 | 03/05/2025   |

#### OR

**B**\* The estate agent or agent's representative reasonably believes that fewer than three comparableproperties were sold within two kilometres of the property for sale in the last six months.

| This Statement of Information was prepared on: | 23/07/2025 10:34 |
|------------------------------------------------|------------------|



# **JellisCraig**

Stan Song 8849 8088 0452 180 920 stansong@jelliscraig.com.au

**Indicative Selling Price** \$1,550,000 **Median House Price** 

June quarter 2025: \$1,662,500



# Property Type: House

Land Size: 792 sqm approx **Agent Comments** 

## Comparable Properties



13 Fort St MOUNT WAVERLEY 3149 (REI)

Price: \$1,540,500 Method: Auction Sale Date: 31/05/2025

Property Type: House (Res) Land Size: 651 sqm approx

**Agent Comments** 



7 Carolina St MOUNT WAVERLEY 3149 (REI/VG)



Price: \$1,640,000

Method: Sold Before Auction

Date: 27/05/2025

Property Type: House (Res) Land Size: 759 sqm approx

Agent Comments



14 Larch Cr MOUNT WAVERLEY 3149 (REI/VG)

Price: \$1,660,000 Method: Auction Sale Date: 03/05/2025 Property Type: House Land Size: 679 sqm approx

**Agent Comments** 

Account - Jellis Craig | P: 03 88498088