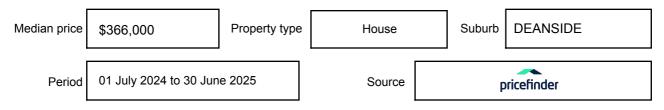

may be expressed as a single price, or as a price range with the difference between the upper and lower amounts not more than 10% of the lower amount.

This Statement of Information must be provided to a prospective buyer within two business days of a request and displayed at any open for inspection for the property for sale.

It is recommended that the address of the property being offered for sale be checked at

services.land.vic.gov.au/landchannel/content/addressSearch before being entered in this Statement of Information.

## Property offered for sale

Address Including suburb and postcode

12 MCKELL STREET, DEANSIDE, VIC 3336

## Indicative selling price

For the meaning of this price see consumer.vic.gov.au/underquoting

Price Range:

\$630,000 to \$660,000

#### Median sale price



#### **Comparable property sales**

The estate agent or agents representative reasonably believes that fewer than three comparable properties were sold within two kilometres of the property for sale in the last six months.

This Statement of Information was prepared on: