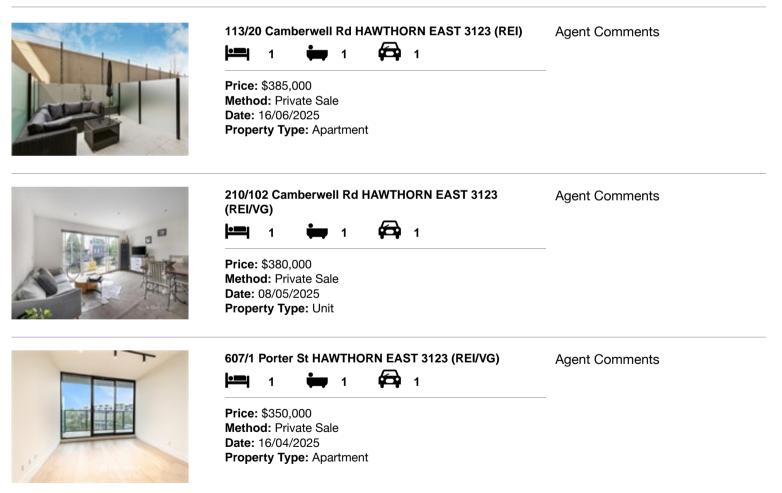

#### Comparable property sales (\*Delete A or B below as applicable)

A\* These are the three properties sold within two kilometres of the property for sale in the last six months that the estate agent or agent's representative considers to be most comparable to the property for sale.

| Ado | dress of comparable property             | Price     | Date of sale |
|-----|------------------------------------------|-----------|--------------|
| 1   | 113/20 Camberwell Rd HAWTHORN EAST 3123  | \$385,000 | 16/06/2025   |
| 2   | 210/102 Camberwell Rd HAWTHORN EAST 3123 | \$380,000 | 08/05/2025   |
| 3   | 607/1 Porter St HAWTHORN EAST 3123       | \$350,000 | 16/04/2025   |

## **Comparable Properties**