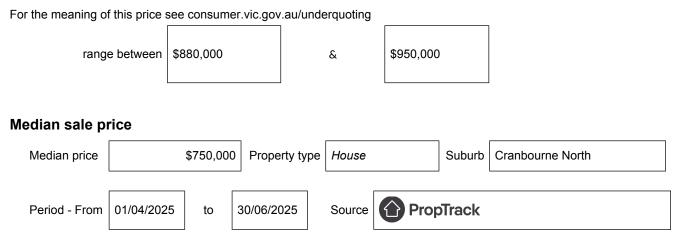

## Indicative selling price

## Comparable property sales (\*Delete A or B below as applicable)

A\* These are the three properties sold within two kilometres of the property for sale in the last six months that the estate agent or agent's representative considers to be most comparable to the property for sale.

| Address of comparable property                   | Price     | Date of sale |
|--------------------------------------------------|-----------|--------------|
| 10 Sassafras Place, Cranbourne North, VIC 3977   | \$910,000 | 11/02/2025   |
| 22 Dalziell Crescent, Cranbourne North, VIC 3977 | \$900,000 | 04/07/2025   |