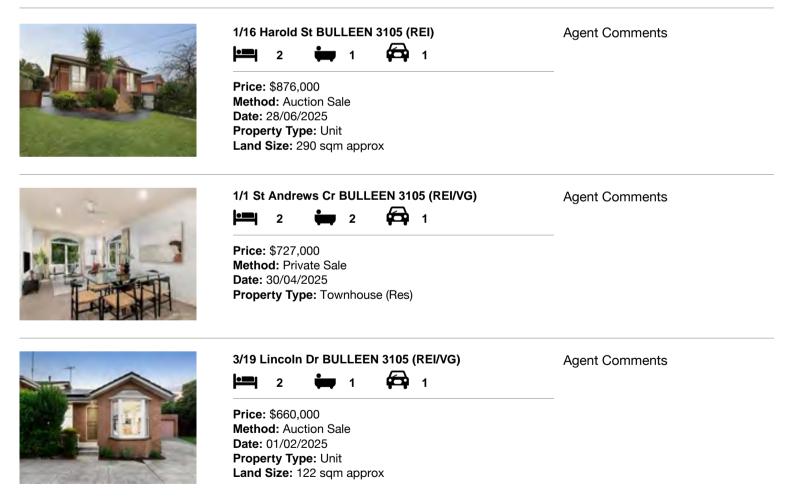

#### Comparable property sales (\*Delete A or B below as applicable)

A\* These are the three properties sold within two kilometres of the property for sale in the last six months that the estate agent or agent's representative considers to be most comparable to the property for sale.

| Ade | dress of comparable property   | Price     | Date of sale |
|-----|--------------------------------|-----------|--------------|
| 1   | 1/16 Harold St BULLEEN 3105    | \$876,000 | 28/06/2025   |
| 2   | 1/1 St Andrews Cr BULLEEN 3105 | \$727,000 | 30/04/2025   |
| 3   | 3/19 Lincoln Dr BULLEEN 3105   | \$660,000 | 01/02/2025   |