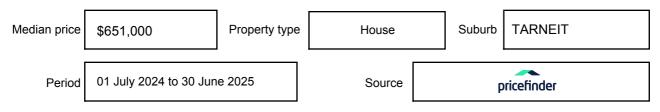

may be expressed as a single price, or as a price range with the difference between the upper and lower amounts not more than 10% of the lower amount.

This Statement of Information must be provided to a prospective buyer within two business days of a request and displayed at any open for inspection for the property for sale.

It is recommended that the address of the property being offered for sale be checked at

services.land.vic.gov.au/landchannel/content/addressSearch before being entered in this Statement of Information.

### Property offered for sale

Address Including suburb and postcode

4 WINONA CIRCUIT, TARNEIT, VIC 3029

### Indicative selling price

For the meaning of this price see consumer.vic.gov.au/underquoting

Price Range:

\$799,000 to \$829,000

#### Median sale price



#### **Comparable property sales**

These are the three properties sold within two kilometres of the property for sale in the last six months that the estate agent or agents representative considers to be most comparable to the property for sale.

| Address of comparable property     | Price      | Date of sale |
|------------------------------------|------------|--------------|
| 14 LINDEMAN ST, TARNEIT, VIC 3029  | \$830,000  | 24/03/2025   |
| 90 MAKEDONIA ST, TARNEIT, VIC 3029 | \$797,000  | 17/02/2025   |
| 7 KINGBIRD AVE, TARNEIT, VIC 3029  | *\$805,000 | 23/06/2025   |

This Statement of Information was prepared on: 12