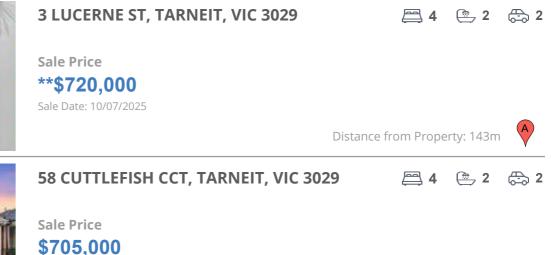

| Address of comparable property       | Price       | Date of sale |
|--------------------------------------|-------------|--------------|
| 3 LUCERNE ST, TARNEIT, VIC 3029      | **\$720,000 | 10/07/2025   |
| 58 CUTTLEFISH CCT, TARNEIT, VIC 3029 | \$705,000   | 06/06/2025   |