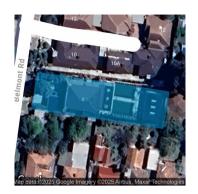

#### Section 47AF of the Estate Agents Act 1980

Suburb Ivanhoe

Source REIV

| Property offere    | d for s                 | ale                              |                   |                |  |  |  |
|--------------------|-------------------------|----------------------------------|-------------------|----------------|--|--|--|
| Including subur    | dress<br>b and<br>tcode | 8 Belmont Road, Ivanhoe Vic 3079 |                   |                |  |  |  |
| Indicative sellin  | ng pric                 | e                                |                   |                |  |  |  |
| For the meaning of | of this p               | rice see co                      | nsumer.vic.gov.aเ | u/underquoting |  |  |  |
| Range between      | \$3,900                 | ),000                            | &                 | \$4,200,000    |  |  |  |
| Median sale pri    | ce                      |                                  |                   |                |  |  |  |

Property Type: House (Res) Land Size: 1032.965 sqm approx

**Agent Comments** 

**Indicative Selling Price** \$3,900,000 - \$4,200,000 **Median House Price** March quarter 2025: \$1,992,500