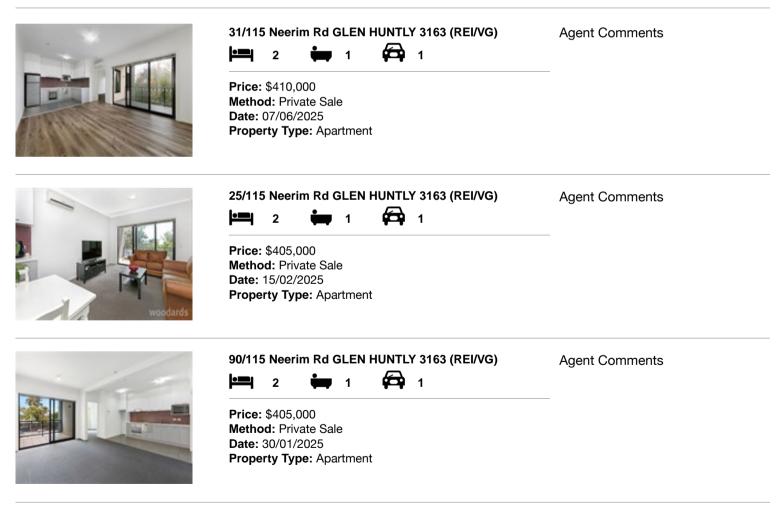

#### Comparable property sales (\*Delete A or B below as applicable)

A\* These are the three properties sold within two kilometres of the property for sale in the last six months that the estate agent or agent's representative considers to be most comparable to the property for sale.

| Ade | dress of comparable property      | Price     | Date of sale |
|-----|-----------------------------------|-----------|--------------|
| 1   | 31/115 Neerim Rd GLEN HUNTLY 3163 | \$410,000 | 07/06/2025   |
| 2   | 25/115 Neerim Rd GLEN HUNTLY 3163 | \$405,000 | 15/02/2025   |
| 3   | 90/115 Neerim Rd GLEN HUNTLY 3163 | \$405,000 | 30/01/2025   |