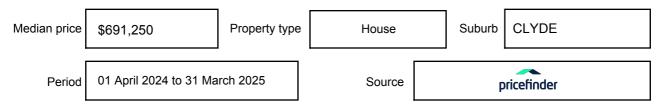

y be expressed as a single price, or as a price range with the difference between the upper and lower amounts not more than 10% of the lower amount.

This Statement of Information must be provided to a prospective buyer within two business days of a request and displayed at any open for inspection for the property for sale.

It is recommended that the address of the property being offered for sale be checked at

services.land.vic.gov.au/landchannel/content/addressSearch before being entered in this Statement of Information.

## Property offered for sale

Address Including suburb and postcode

36-38 RAILWAY ROAD, CLYDE, VIC 3978

## Indicative selling price

For the meaning of this price see consumer.vic.gov.au/underquoting

Price Range:

\$1,500,000 to \$1,650,000

#### Median sale price



#### **Comparable property sales**

The estate agent or agents representative reasonably believes that fewer than three comparable properties were sold within two kilometres of the property for sale in the last six months.