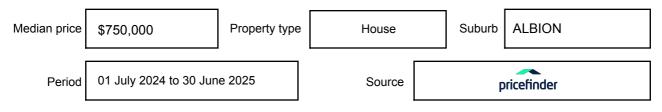

ion may be expressed as a single price, or as a price range with the difference between the upper and lower amounts not more than 10% of the lower amount.

This Statement of Information must be provided to a prospective buyer within two business days of a request and displayed at any open for inspection for the property for sale.

It is recommended that the address of the property being offered for sale be checked at

services.land.vic.gov.au/landchannel/content/addressSearch before being entered in this Statement of Information.

## Property offered for sale

Address Including suburb and postcode

14 DUBBO STREET, ALBION, VIC 3020

## Indicative selling price

For the meaning of this price see consumer.vic.gov.au/underquoting

Price Range:

\$750,000 to \$820,000

#### Median sale price



#### **Comparable property sales**

These are the three properties sold within two kilometres of the property for sale in the last six months that the estate agent or agents representative considers to be most comparable to the property for sale.

| Address of comparable property       | Price       | Date of sale |
|--------------------------------------|-------------|--------------|
| 12 ADELAIDE ST, ALBION, VIC 3020     | **\$836,500 | 14/06/2025   |
| 29 KING EDWARD AVE, ALBION, VIC 3020 | \$770,000   | 01/02/2025   |
| 33 BURNEWANG ST, ALBION, VIC 3020    | *\$755,000  | 03/06/2025   |

This Statement of Information was prepared on: 08/

08/07/2025