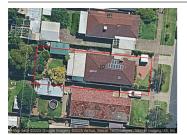

## **26 POWLETT STREET, ALTONA**

**Indicative Selling Price** 

For the meaning of this price see consumer.vic.au/underquoting

Price Range:

\$720,000 to \$770,000

Provided by: Sweeney Altona Meadows, Sweeney Estate Agents

### Property offered for sale

Address Including suburb and postcode

26 POWLETT STREET, ALTONA MEADOWS, VIC 3028