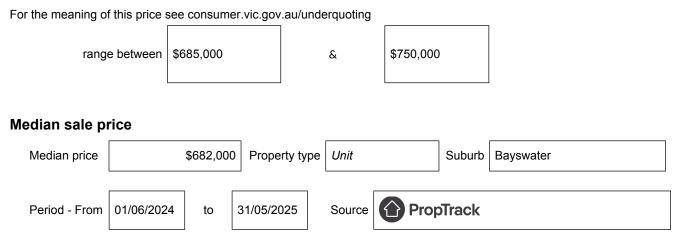

## Statement of Information Single residential property located in the Melbourne metropolitan area

Section 47AF of the Estate Agents Act 1980

## Property offered for sale

Address Including suburb and postcode

3/45 Marlborough Road, Bayswater, Vic 3153

## Indicative selling price



## Comparable property sales (\*Delete A or B below as applicable)

A\* These are the three properties sold within two kilometres of the property for sale in the last six months that the estate agent or agent's representative considers to be most comparable to the property for sale.

| Address of comparable property        | Price     | Date of sale |
|---------------------------------------|-----------|--------------|
| 7/1 Bertram Road, Bayswater, VIC 3153 | \$720,000 | 02/01/2025   |
| 1 ASTON PLACE, Bayswater, VIC 3153    | \$700,000 | 08/01/2025   |
| 1/32 High Street, Bayswater, VIC 3153 | \$692,000 | 24/04/2025   |

OR

**B**<sup>\*</sup> The estate agent or agent's representative reasonably believes that fewer than three comparable propertieswere sold within two kilometres of the