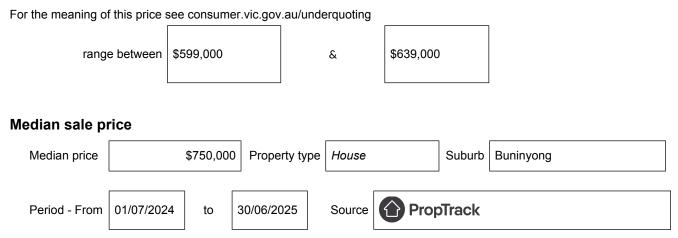

# Statement of Information Single residential property located outside the Melbourne metropolitan area

### Section 47AF of the Estate Agents Act 1980

### Property offered for sale

Address Including suburb and postcode

308 Lumeah Road, Buninyong, Vic 3357

#### Indicative selling price



## Comparable property sales (\*Delete A or B below as applicable)

**A**\* These are the three properties sold within five kilometres of the property for sale in the last eighteen months that the estate agent or agent's representative considers to be most comparable to the property for sale.

| Address of comparable property           | Price     | Date of sale |
|------------------------------------------|-----------|--------------|
| 213 Simpson Street, Buninyong, VIC 3357  | \$620,000 | 11/06/2025   |
| 412 Simpson Street, Buninyong, VIC 3357  | \$661,000 | 24/12/2024   |
| 1747 Geelong Road, Mount Helen, VIC 3350 | \$640,000 | 28/04/2025   |

OR

**B**<sup>\*</sup> The estate agent or agent's representative reasonably believes that fewer than three comparable propertieswere sold wit