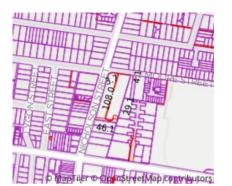

#### Section 47AF of the Estate Agents Act 1980

| <b>Property</b> | offered t | for sale |
|-----------------|-----------|----------|
|-----------------|-----------|----------|

| 514/14-20 Nicholson Street, Coburg Vic 3058 |
|---------------------------------------------|
|                                             |
|                                             |
|                                             |
|                                             |

## Address of comparable property

| Add | dress of comparable property       | Price     | Date of sale |
|-----|------------------------------------|-----------|--------------|
| 1   | 11/203 Nicholson St COBURG 3058    | \$315,000 | 20/06/2025   |
| 2   | 239/14 Nicholson St COBURG 3058    | \$330,000 | 05/04/2025   |
| 3   | 424/14-20 Nicholson St COBURG 3058 | \$300,000 | 27/03/2025   |