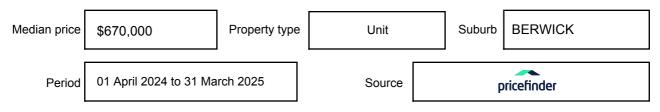

may be expressed as a single price, or as a price range with the difference between the upper and lower amounts not more than 10% of the lower amount.

This Statement of Information must be provided to a prospective buyer within two business days of a request and displayed at any open for inspection for the property for sale.

It is recommended that the address of the property being offered for sale be checked at

services.land.vic.gov.au/landchannel/content/addressSearch before being entered in this Statement of Information.

## Property offered for sale

Address Including suburb and postcode

1/3 GAMBLE AVENUE, BERWICK, VIC 3806

## Indicative selling price

For the meaning of this price see consumer.vic.gov.au/underquoting

Price Range:

\$820,000 to \$902,000

#### Median sale price



#### **Comparable property sales**

These are the three properties sold within two kilometres of the property for sale in the last six months that the estate agent or agents representative considers to be most comparable to the property for sale.

| Address of comparable property       | Price       | Date of sale |
|--------------------------------------|-------------|--------------|
| 2/8 CASTLEGATE PL, BERWICK, VIC 3806 | **\$780,000 | 08/05/2025   |
| 2/18 MANUKA RD, BERWICK, VIC 3806    | \$900,000   | 14/12/2024   |
| 57A PALMERSTON ST, BERWICK, VIC 3806 | **\$990,000 | 05/05/2025   |

This Statement of Information was prepared on: 18

18/06/2025