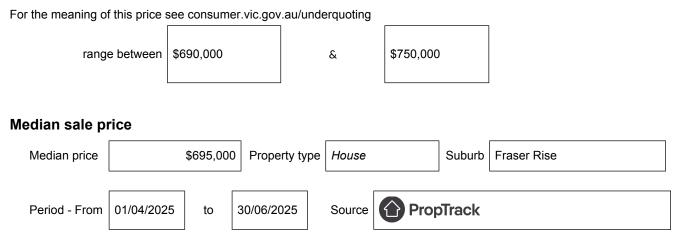

## Statement of Information Single residential property located in the Melbourne metropolitan area

Section 47AF of the Estate Agents Act 1980

## Property offered for sale

Address Including suburb and postcode

88 Clipstone Cres, Fraser Rise, Vic 3336

## Indicative selling price



## Comparable property sales (\*Delete A or B below as applicable)

A\* These are the three properties sold within two kilometres of the property for sale in the last six months that the estate agent or agent's representative considers to be most comparable to the property for sale.

| Address of comparable property                    | Price     | Date of sale |
|---------------------------------------------------|-----------|--------------|
| 73 Clipstone Cres, Fraser Rise, VIC 3336          | \$746,000 | 19/02/2025   |
| 8 Clipstone Crescent, Fraser Rise, VIC 3336       | \$698,000 | 04/07/2025   |
| Lot 708 Clipstone Crescent, Fraser Rise, VIC 3336 | \$746,000 | 25/06/2025   |

OR

**B**<sup>\*</sup> The estate agent or agent's representative reasonably believes that fewer than three