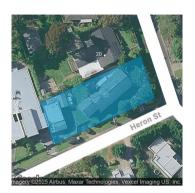

| Address              | 22 Kardella Lane, Mount Eliza Vic 3930 |
|----------------------|----------------------------------------|
| Including suburb and |                                        |
| postcode             |                                        |
|                      |                                        |
|                      |                                        |