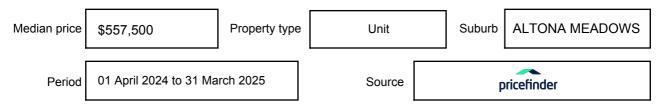

pressed as a single price, or as a price range with the difference between the upper and lower amounts not more than 10% of the lower amount.

This Statement of Information must be provided to a prospective buyer within two business days of a request and displayed at any open for inspection for the property for sale.

It is recommended that the address of the property being offered for sale be checked at

services.land.vic.gov.au/landchannel/content/addressSearch before being entered in this Statement of Information.

### Property offered for sale

Address Including suburb and postcode

2/337 QUEEN STREET, ALTONA MEADOWS, VIC 3028

### Indicative selling price

For the meaning of this price see consumer.vic.gov.au/underquoting

Price Range:

\$440,000 to \$480,000

#### Median sale price



#### **Comparable property sales**

The estate agent or agents representative reasonably believes that fewer than three comparable properties were sold within two kilometres of the property for sale in the last six months.