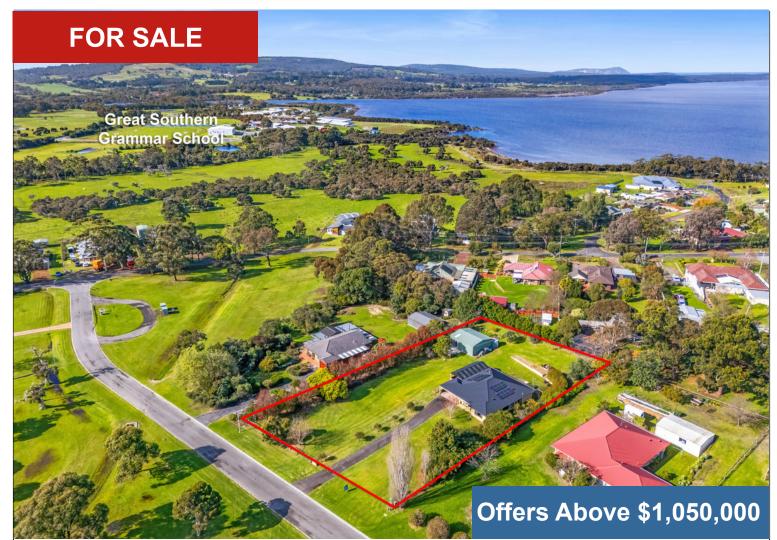

## **17 NAMBUCCA RISE, LOWER KING**

## SUPERIOR ESTATE EMBODIES LIFESTYLE

- Spacious, comfortable brick and Colorbond home
- Private 3325sqm estate, grassy block, orchard
- Open family/dining, lounge, sheltered patio, activity area
- 9m x 7.5m powered workshop and studio, double carport
- · Easy commute to town, near Grammar, fishing, swimming

## Specification

| Asking Price  | Offers Above \$1,050,0 | 00 Land Size          | 3325.00 m2               |
|---------------|------------------------|-----------------------|--------------------------|
| Bedrooms      | 4                      | Frontage              | See Certificate of Title |
| Bathrooms     | 2                      | Restrictive Covenants | See Certificate of Title |
| Toilets       | 2                      | Zoning                | Residential / R25        |
| Parking       | 2                      | School Zone           |                          |
| Sheds         | 1                      | Sewer                 |                          |
| HWS           |                        | Water                 | Connected                |
| Solar         |                        | Internet Connection   | NBN Available            |
| Council Rates | \$2864.33              | Building Construction | Brick & Colorbond        |
| Water Rates   | \$282.60               | Insulation            | Unknown                  |
| Strata Levies | N/A                    | Built/Builder         | 2003                     |
| Weekly Rent   | \$750 - \$800          | BAL Assessment        | N/A                      |
| Lease Expiry  | N/A                    | Items not included    | N/A                      |
|               |                        |                       |                          |