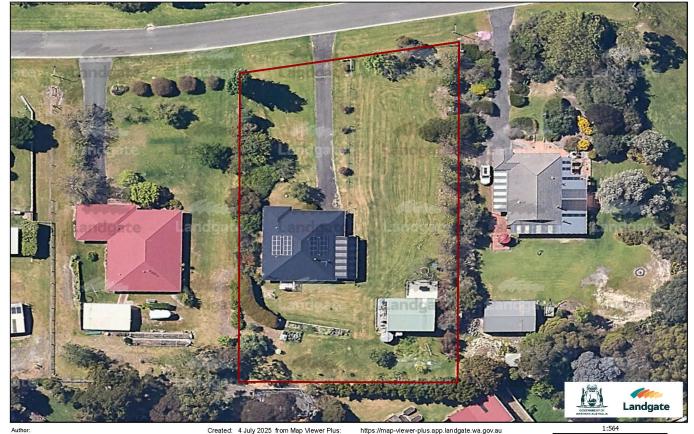

## **17 NAMBUCCA RISE, LOWER KING**

## SUPERIOR ESTATE EMBODIES LIFESTYLE

- Spacious, comfortable brick and Colorbond home
- Private 3325sqm estate, grassy block, orchard
- Open family/dining, lounge, sheltered patio, activity area
- 9m x 7.5m powered workshop and studio, double carport
- · Easy commute to town, near Grammar, fishing, swimming

## Specification

| Asking Price  | Offers Above \$1,050,0 | 00 Land Size          | 3325.00 m2               |
|---------------|------------------------|-----------------------|--------------------------|
| Bedrooms      | 4                      | Frontage              | See Certificate of Title |
| Bathrooms     | 2                      | Restrictive Covenants | See Certificate of Title |
| Toilets       | 2                      | Zoning                | Residential / R25        |
| Parking       | 2                      | School Zone           |                          |
| Sheds         | 1                      | Sewer                 |                          |
| HWS           |                        | Water                 | Connected                |
| Solar         |                        | Internet Connection   | NBN Available            |
| Council Rates | \$2864.33              | Building Construction | Brick & Colorbond        |
| Water Rates   | \$282.60               | Insulation            | Unknown                  |
| Strata Levies | N/A                    | Built/Builder         | 2003                     |
| Weekly Rent   | \$750 - \$800          | BAL Assessment        | N/A                      |
| Lease Expiry  | N/A                    | Items not included    | N/A                      |
|               |                        |                       |                          |

© Copyright, Western Australian Land Information Authority. No part of this document or any content appearing on it may be reproduced or published without the prior written permission of Landgate.