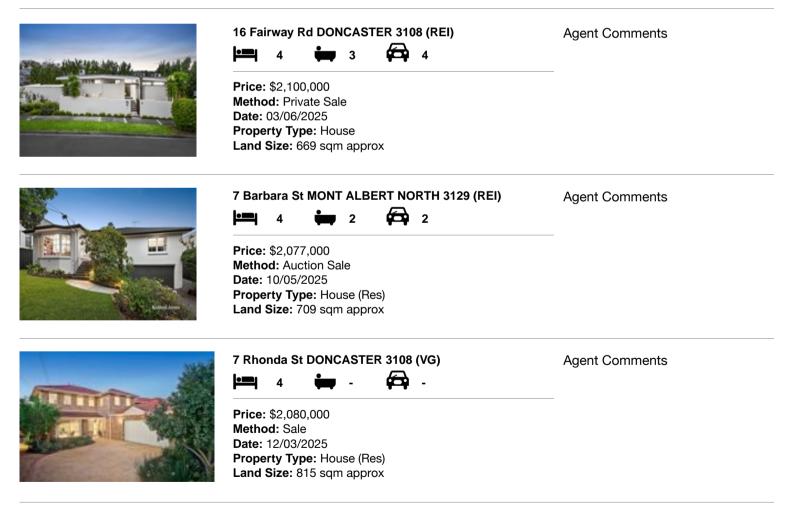

| Ad | dress of comparable property        | Price       | Date of sale |
|----|-------------------------------------|-------------|--------------|
| 1  | 16 Fairway Rd DONCASTER 3108        | \$2,100,000 | 03/06/2025   |
| 2  | 7 Barbara St MONT ALBERT NORTH 3129 | \$2,077,000 | 10/05/2025   |
| 3  | 7 Rhonda St DONCASTER 3108          | \$2,080,000 | 12/03/2025   |